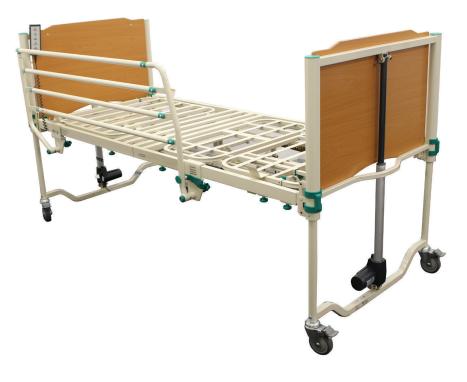

## **Ultimate** Healthcare

4 bar side rails

Product Code: UBEB7002 (beige) Product Code: UBEB7002G (grey)

The 4-bar Side Rails are designed to fit the Cura II range and will provide sufficient height to accommodate a typical mattress /overlay combination to enhance patient safety.

Featuring a safety locking/unlocking mechanism which prevents unintentional activation, the 4-bar side rails provide an overall height of 470mm and can be folded into the desired position with ease.

## **Features**

- Overall height of 470mm
- Safety locking/unlocking mechanism
- Easy fitting without need for tools
- Conforms to IEC60601-2-52

## **Specifications**

Overall height (from platform):470mmOverall length:1430mm

Ultimate Healthcare Calmore Industrial Estate, Nutwood Way, Totton, Hampshire, SO40 3WW tel: 0333 321 8996, fax: 0845 051 0035, email: sales@ultimatehealthcare.co.uk